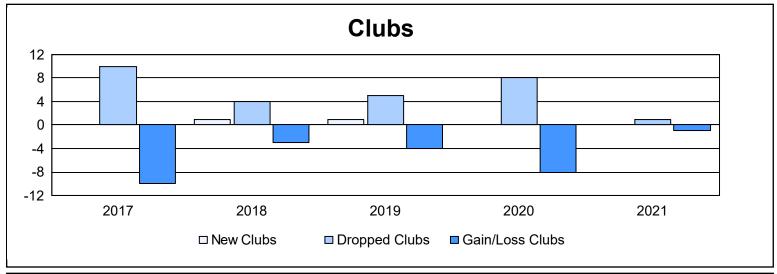

| Year      | New<br>Clubs | Dropped<br>Clubs | Gain/<br>Loss<br>Clubs | New<br>Members | Charter<br>Members | Reinstate<br>Members | Transfer<br>Members | Total<br>Member<br>Added | Total<br>Members<br>Dropped | Gain/<br>Loss<br>Members |
|-----------|--------------|------------------|------------------------|----------------|--------------------|----------------------|---------------------|--------------------------|-----------------------------|--------------------------|
| 2016-2017 | 0            | 10               | -10                    | 382            | 1                  | 20                   | 27                  | 430                      | 543                         | -113                     |
| 2017-2018 | 1            | 4                | -3                     | 347            | 26                 | 16                   | 29                  | 418                      | 534                         | -116                     |
| 2018-2019 | 1            | 5                | -4                     | 304            | 28                 | 20                   | 10                  | 362                      | 483                         | -121                     |
| 2019-2020 | 0            | 8                | -8                     | 208            | 34                 | 9                    | 11                  | 262                      | 434                         | -172                     |
| 2020-2021 | 0            | 1                | -1                     | 129            | 5                  | 42                   | 12                  | 188                      | 443                         | -255                     |
| Average   | 0            | 6                | -5                     | 274            | 19                 | 21                   | 18                  | 332                      | 487                         | -155                     |